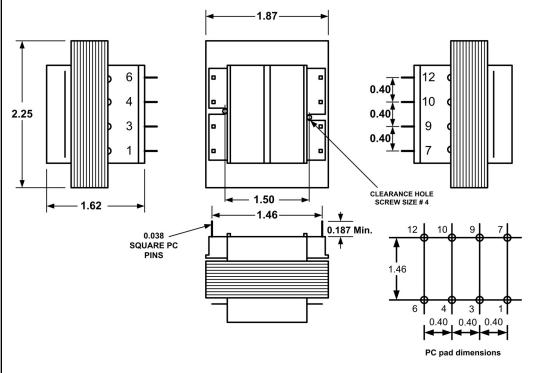

| POWER VOLT The Power for your System                                | POWER TRANSFORMER<br>WorldPower Series - Class 2         | PCL2-20-24  |              |
|---------------------------------------------------------------------|----------------------------------------------------------|-------------|--------------|
| CONTENTS OF THIS DRAWING ARE SUBJECT TO CHANGE WITHOUT PRIOR NOTICE | Powervolt, Inc.<br>300 W. Factory Rd., Addison, IL 60101 | Dim: Inches | Sheet 1 of 1 |